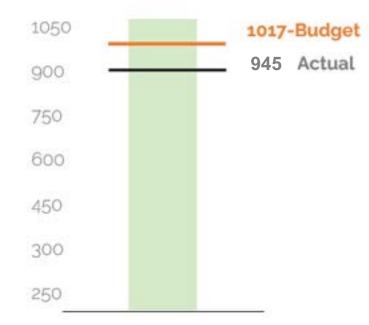

### Enrollment

Current vs. Budgeted Enrollment

#### 92.9% of Budget

The school is currently short of enrollment by 72 students (7.1%)