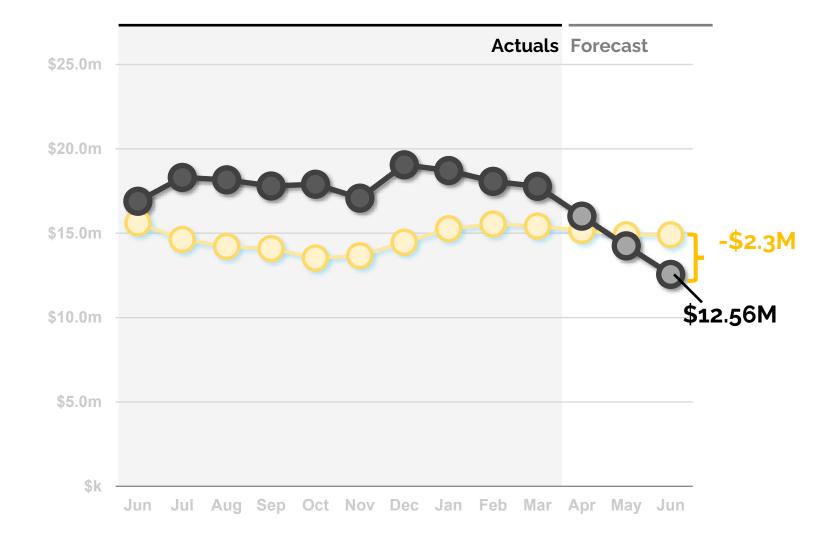

# Contents

- Executive Summary
- Forecast Overview
- Key Performance Indicators
- Cash Forecast
- Appendix
- Check Register

- EMKS closed March 2025 with a projected YE cash balance of \$12.56m and 180 Days of Cash. The decrease from last forecast is driven by the capital contribution for Blue Knights Transportation LLC and capital spend for the soccer field/track
- Revenue Total revenue from last forecast increased by \$0.4M and is \$1.4M better than budget
  - State revenue:
    - Improvement in WADA (weighted average daily attendance) after updating current year data with DESE, improved funding by \$0.3M
  - Earned Fees:
    - \$100k improvement vs. last forecast due to \$60k grant and higher student activity fees from athletics

# **180** Days of Cash at year's end

We forecast the school's year ending cash balance as **\$12.56M**, **\$2.3M** below budget

To reiterate, this variance is planned and strategic, in that school is making onetime disbursements towards soccer field/track and transportation subsidiary start-up