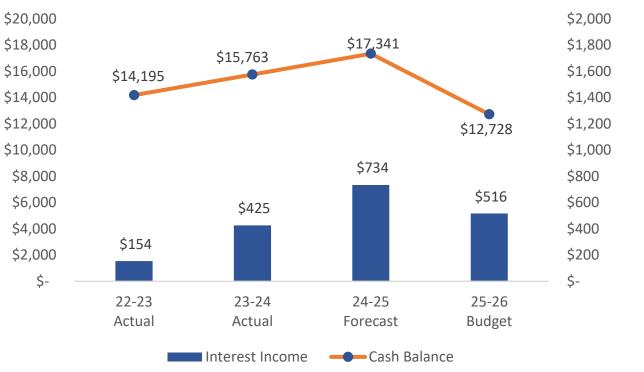

Treasury investment ladder is driving incremental interest as expected. By end of next year incremental interest from ladder will be +\$1M over sweep account only

#### Current ladder reflects has maturities bi-monthly and \$6M in 1yr/2yr treasuries. Will rollout maturing 1yr into 2yrs this month

|                |                  | T-Bills   | Annualized | An  | nualized        |
|----------------|------------------|-----------|------------|-----|-----------------|
| <u>Account</u> | <u>Amount</u>    | Maturity  | Yield      | Int | . Income        |
|                | \$<br>2,000,012  | 5/15/2025 | 4.72%      | \$  | 94,401          |
|                | \$<br>1,000,395  | 5/15/2025 | 4.67%      | \$  | 46,718          |
|                | \$<br>1,018,167  | 6/5/2025  | 3.80%      | \$  | 38,690          |
|                | \$<br>1,017,977  | 6/20/2025 | 3.82%      | \$  | 38,887          |
|                | \$<br>1,018,933  | 7/3/2025  | 3.85%      | \$  | 39,229          |
|                | \$<br>1,016,742  | 7/17/2025 | 3.90%      | \$  | 39 <i>,</i> 653 |
|                | \$<br>1,017,822  | 7/31/2025 | 3.88%      | \$  | 39,491          |
|                | \$<br>1,017,176  | 8/14/2025 | 3.80%      | \$  | 38,653          |
|                | \$<br>1,017,176  | 8/28/2025 | 3.80%      | \$  | 38,653          |
|                | \$<br>1,014,899  | 9/11/2025 | 3.77%      | \$  | 38,262          |
| 1-YR Bills     | \$<br>3,001,217  | 5/15/2026 | 4.58%      | \$  | 137,456         |
| T-Bills        | \$<br>14,140,516 |           | 4.17%      | \$  | 590,092         |
| 2-Yr Strips    | \$<br>-          |           | 3.86%      | \$  | -               |
| Sweep          | \$<br>2,367,663  |           | 1.50%      | \$  | 35,515          |
| Total Cash     | \$<br>16,508,179 |           | 3.79%      | \$  | 625,607         |