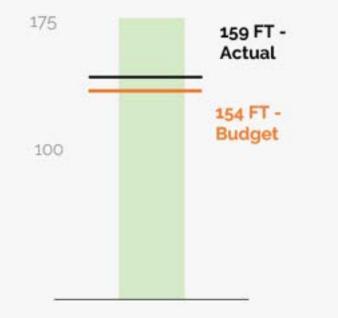

### Staffing

Current vs. Budgeted Staffing

#### 103.2% of Budget

The school is currently carrying 5 more FT staff than budgeted.