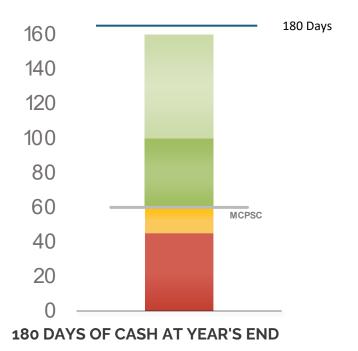

# Contents

- Executive Summary
- Forecast Overview
- Key Performance Indicators
- Cash Forecast
- Appendix
- Check Register

- EMKS closed March 2025 with a projected YE cash balance of \$12.56m and 180 Days of Cash. The decrease from last forecast is driven by the capital contribution for Blue Knights Transportation LLC and capital spend for the soccer field/track
- Revenue Total revenue from last forecast increased by \$0.4M and is \$1.4M better than budget
  - State revenue:
    - Improvement in WADA (weighted average daily attendance) after updating current year data with DESE, improved funding by \$0.3M
  - Earned Fees:
    - \$100k improvement vs. last forecast due to \$60k grant and higher student activity fees from athletics

### **Days of Cash**

Cash balance at year-end divided by average daily expenses

The school will end the year with 180 days of cash. This is above the recommended 60 days, and 38 less day(s) than last month

# **180** Days of Cash at year's end

We forecast the school's year ending cash balance as **\$12.56M**, **\$2.3M** below budget

To reiterate, this variance is planned and strategic, in that school is making onetime disbursements towards soccer field/track and transportation subsidiary start-up